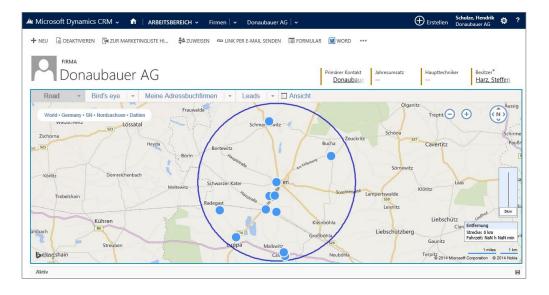

## A special solution based on Microsoft<sub>®</sub> Dynamics CRM

The Bings Maps Area Search for Microsoft Dynamics CRM 2011 and 2013 was developed to support companies using Microsoft CRM.

## **Optimal Integration**

The Bing Maps Area Search is an integrated application which allows direct access to Bing Maps in Microsoft CRM. With Bing Maps Area Search you can get an overview of your customers within a circuit set by yourself.

#### **Simply cooperate**

This is a matter of enabling your employees to cooperate in the most easy way. Distance to the customer as well as journey times can be displayed. You can also integrate the list of the results into a marketing list.